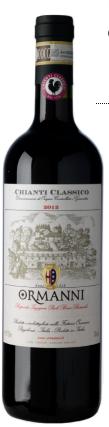

## Chianti Classico

BIO

Our Chianti Classico vineyards located in the municipal district of Barberino Val d'Elsa produce Sangiovese grapes for this traditional Chianti Classico.

Red ruby colour, intense fragrance and gentle and balanced taste, Chianti Classico Ormanni conjugates pride, elegance, fruitiness and a great drinkability.

## Characteristics

**>** Alcohol (% vol.) 14% vol.

5,5 g/I

> Tot al dry extract (g/l

31,8 g/l

> Bottle production

60,000 bottles

**>**Grapes variety

Sangiovese 100%

**>** Formats