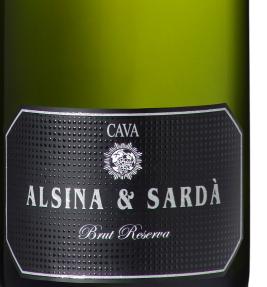

## **BRUT RESERVA**

**GRAPES:** 40% Macabeu, 40% Xarel·lo, 20% Parellada.

VINES: 20-30 years.

**WINEMAKING:** Extraction of the free-run juice with light pressing, followed by fermentation at low temperature in stainless steel tanks. Second fermentation in the bottle with ageing for 18-20 months.

**TASTING:** Greenish in colour with some yellow overtones, lively bubbles and crown formation. On the nose white and citrus fruit stand out, with nuances of sweet buns and fresh yeast. In the mouth fresh and balanced.